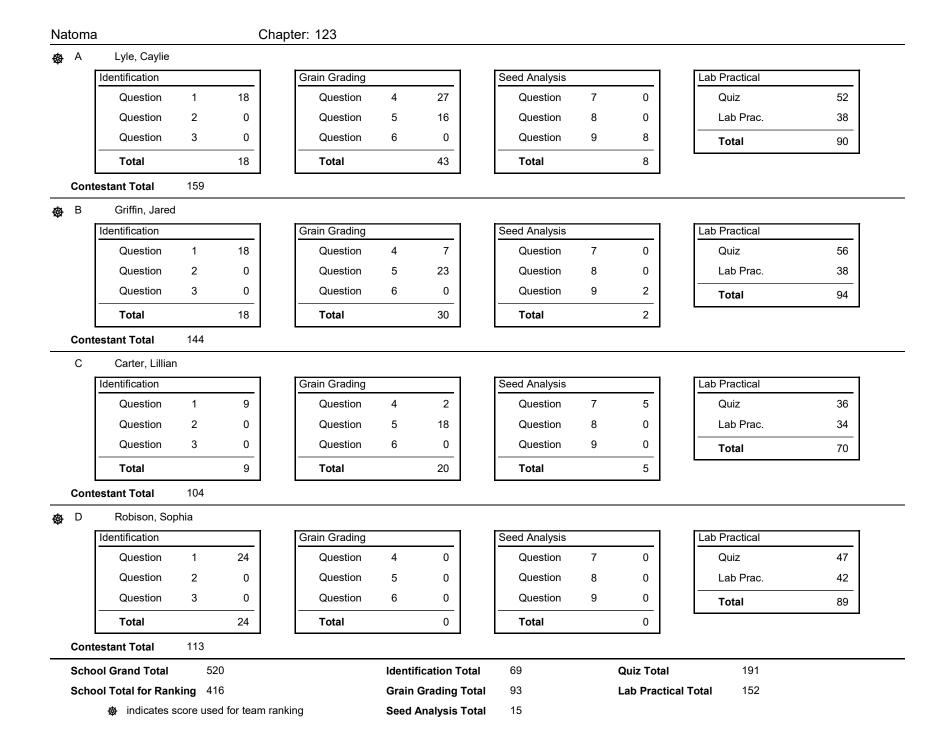

ng |   |    |
|---------------|---|----|
| Question      | 4 | 12 |
| Question      | 5 | 15 |
| Question      | 6 | 0  |
| Total         |   | 27 |

| Seed Analysis |   |   |
|---------------|---|---|
| Question      | 7 | 0 |
| Question      | 8 | 0 |
| Question      | 9 | 8 |
| Total         |   | 8 |

| Lab Practical |     |
|---------------|-----|
| Quiz          | 51  |
| Lab Prac.     | 60  |
| Total         | 111 |

51

191 **Contestant Total** 

**School Grand Total** 191 School Total for Ranking 191

indicates score used for team ranking

**Identification Total** 45 **Grain Grading Total** 27 Seed Analysis Total 8

**Lab Practical Total** 

**Quiz Total** 

**Grain Grading Total** 

**Seed Analysis Total** 

132

264

**Lab Practical Total** 

246

School Total for Ranking 1157



6

| Contestant | Total | 252 |
|------------|-------|-----|
|            |       |     |

**School Grand Total** 

Total

School Total for Ranking 577

indicates score used for team ranking

577

| Total         |   | 65 |
|---------------|---|----|
| Question      | 6 | 0  |
| Question      | 5 | 30 |
| Question      | 4 | 35 |
| Grain Grading |   |    |

| Total         |   | 8 |
|---------------|---|---|
| Question      | 9 | 8 |
| Question      | 8 | 0 |
| Question      | 7 | 0 |
| Seeu Analysis |   |   |

| Total         | 92 |
|---------------|----|
| Lab Prac.     | 48 |
| Quiz          | 44 |
| Lab Practical |    |

| Identification Total       | 234 | Quiz Total          | 92  |
|----------------------------|-----|---------------------|-----|
| <b>Grain Grading Total</b> | 130