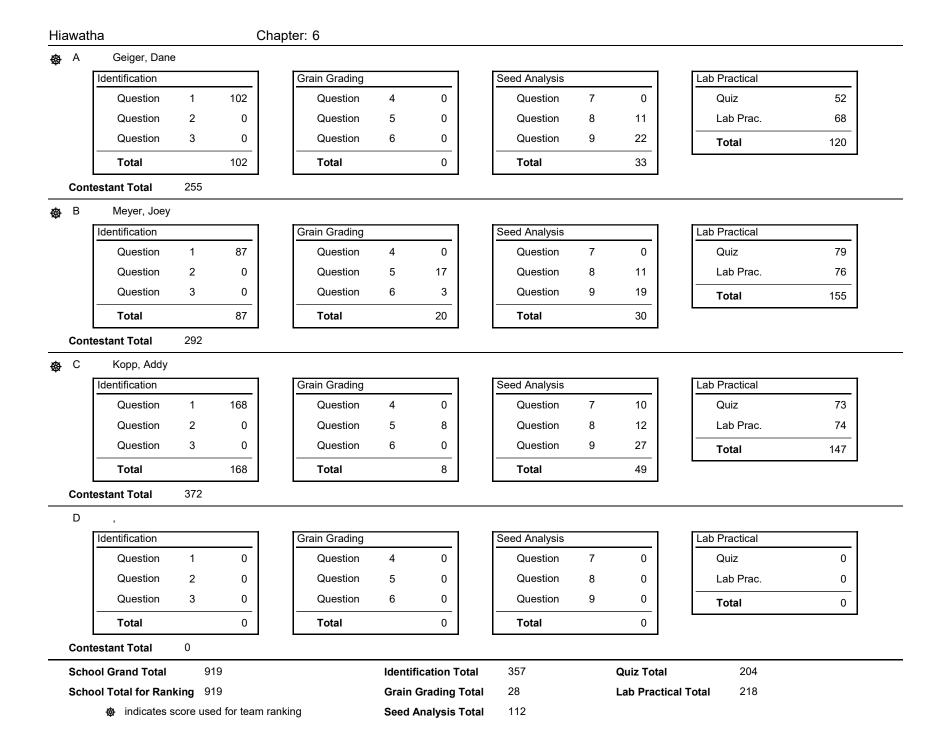

| 26  |
| 110 | ,                 | Greeley County  | 0   |
| 111 | i                 | St Marys        | 0   |
| 112 | ,                 | Centre          | 0   |
| 113 | ,                 | Quinter         | 0   |
| 114 | i                 | Hiawatha        | 0   |
|     |                   |                 |     |

140

236

| School Grand Total       | 1348                  | Identification Total       | 495 | Quiz Total          |
|--------------------------|-----------------------|----------------------------|-----|---------------------|
| School Total for Ranking | 1132                  | <b>Grain Grading Total</b> | 343 | Lab Practical Total |
| indicates score          | used for team ranking | Seed Analysis Total        | 134 |                     |

353

**Contestant Total** 



Republic County

Chapter: 13



| Identification |   |     |
|----------------|---|-----|
| Question       | 1 | 108 |
| Question       | 2 | 0   |
| Question       | 3 | 0   |
| Total          |   | 108 |

| Grain Grading |   |   |
|---------------|---|---|
| Question      | 4 | 0 |
| Question      | 5 | 7 |
| Question      | 6 | 0 |
| Total         |   | 7 |

| Seed Analysis |   |    |  |
|---------------|---|----|--|
| Question      | 7 | 0  |  |
| Question      | 8 | 10 |  |
| Question      | 9 | 6  |  |
| Total         |   | 16 |  |

| Lab Practical |    |
|---------------|----|
| Quiz          | 34 |
| Lab Prac.     | 44 |
| Total         | 78 |

34

44

Contestant Total 209

 Identification Total108Grain Grading Total7Seed Analysis Total16

Lab Practical Total

**Quiz Total** 

74